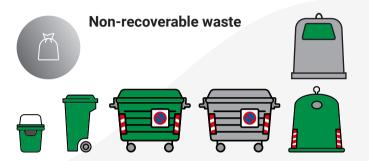

### Every piece of waste in its place

In this section you can find the categories of waste and the containers in which to put them.

Plasticised paper, greasy or very dirty, CDs and DVDs, baking pans, rags, photographs, toys, residues of household sweeping, adhesive tape, receipts, nappies and sanitary pads, plastic cutlery, cat litter and ceramic dishes are some examples of **Non-recoverable waste**.

### But be careful!

Medicines, batteries, oils, light bulbs and clothing **must NOT be thrown into the Non-recoverable waste!** They can be put in the containers just for them or brought to the Collection Centres.