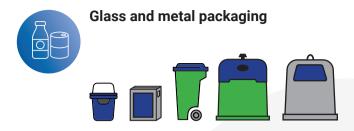

### But be careful!

Toys, shoes, slippers, pens, toothbrushes, CDs and canisters **should NOT be put in the plastic bin!** Find out where to put them on the following pages.

Miscellaneous glass articles, bottles, glass jars and vases, non-unbreakable glasses in glass, beverage and oil cans, tins, screw and crown caps and aluminium food trays should be put in the bins for **Glass and metal packaging**.

### But be careful!

Objects in ceramic or glass-ceramic, light bulbs, mirrors, unbreakable glass, glass containers of used medicines should **NOT be put in the glass bin**! Find out where to put them in the following pages.