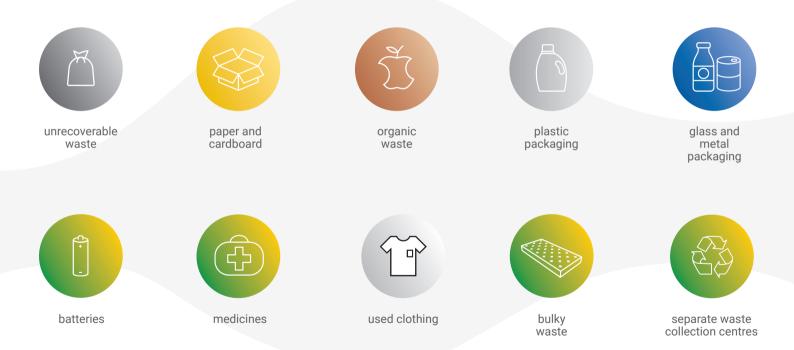

### Every piece of waste in its place

In this section you can find the categories of waste and the containers in which to put them.

Plasticised paper, greasy or very dirty, CDs and DVDs, baking pans, rags, photographs, toys, residues of household sweeping, adhesive tape, receipts, nappies and sanitary pads, plastic cutlery, cat litter and ceramic dishes are some examples of **Non-recoverable waste**.

Newspapers, magazines, books, notebooks, brochures, tabulates, wrapping paper, paperboard and cardboard, clean paper bags, cardboard boxes and cartons, polylaminates or cartons for liquids (like Tetra Pak) all have to be put in **Paper and Cardboard**.

### But be careful!

Receipts, parchment paper, plastic-coated paper or paper with food residues **must NOT be placed in the paper bin!** Find out where to put them on the following pages.

**Organic Waste** is the residues of fruit and vegetables, kitchen scraps, entrails and skins, egg shells and molluscs, deteriorated foods, coffee grounds and tea filters, bones, cut flowers, small pruning scraps and cold ash.

Where specific collections for Organic are not active, they are to be put in the Unsorted Residual Waste.

Plastic beverage bottles, bottles of personal hygiene and household cleaning products, plastic bags, plastic plates and cups, food film, plastic caps, plastic or polystyrene food trays, plastic hangers, are all **Plastic Packaging**.

### But be careful!

Toys, shoes, slippers, pens, toothbrushes, CDs and canisters **should NOT be put in the plastic bin!** Find out where to put them on the following pages.

Miscellaneous glass articles, bottles, glass jars and vases, non-unbreakable glasses in glass, beverage and oil cans, tins, screw and crown caps and aluminium food trays should be put in the bins for **Glass and metal packaging**.

### **Used clothing**

Used **clothes**, shoes, belts, hats, bags and backpacks can be put in the specific containers on the territory so that they can be reused.

### **Batteries**

Batteries must be put in specific containers located in the area.

(

But be careful! Only put in the containers batteries that have button, cylindrical, or flat shapes.

### Medicines

**Expired Medicines** must be placed in **specific containers** at the chemist's.

But be careful! Don't keep the medicine

together with the **box** that contains it: that can be put in the **Paper collection bin**.

### **Bulky Waste**

### Separate Waste Collection Centres

The **Collection Centres** are manned spaces in which it is possible to deliver separate waste **free of charge**. They were born with the aim of favouring the separate collection of all those types of waste for which it is not possible - due to the size of the waste, or its nature - to carry out a road or door-to-door collection.